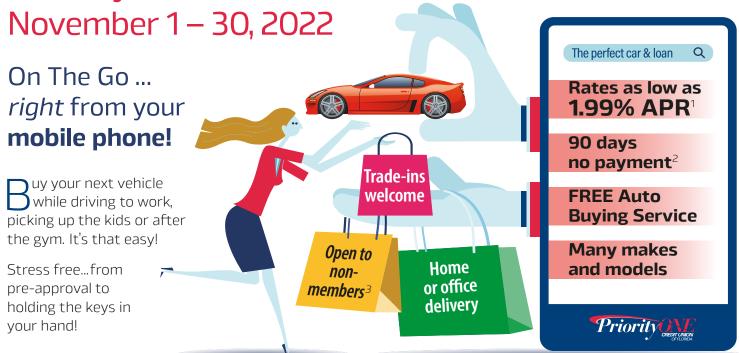

# Membership Matters

Published for Members of PriorityONE Credit Union of Florida • Fall 2022

PriorityONE & Auto Advisors' Virtual Car Sale

# Shop for your vehicle at priorityonefl.autoadvisors.com. Get pre-approved today at priorityonefl.org

<sup>1</sup>Annual Percentage Rate. Rates as low as 1.99% APR for A+ credit up to 36 months term. Promo applies to vehicles 2017 and newer with a max term of 72 months. Subject to credit union lending quidelines. <sup>2</sup>Interest will accrue during this period. <sup>3</sup>Non-members must qualify for membership. Offer Ends Soon.